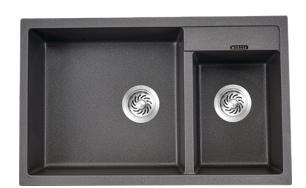

# 32" Inch Top Mount Double Bowl Granite Kitchen Sink

#### **Available Colours**

Black

Grey

Beige

**Note:-** 35mm diameter faucet holes are pre-scored. The installer can knock out the same.

**Note:-** Although Morzze granite composite sinks are highly heat resistant, placing may cause surface discolouration. Consider using a trivet or rolling mat for extremely hot items to avoid potential heat damage.