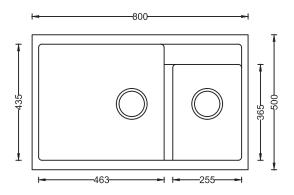

#### **Sink Dimension**

• Overall Dimensions: 800x500mm / 32"x20"

• Large Bowl Dimensions: 463x435mm / 18.25"x17"

• Small Bowl Dimensions: 255x365mm / 10"x14.25"

Sink Depth: 200mm / 8"Cut Out Size: 770x470mm